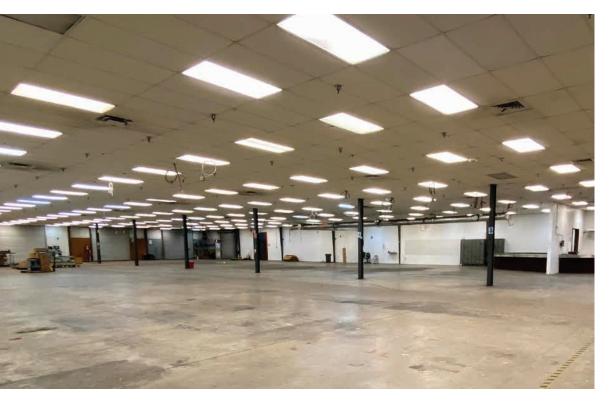

#### **BUILDINGS SIZE**

Total 129.700± SF

Warehouse 109,700± SF (Partially Conditioned)

Office 20.000± SF

#### **CEILING HEIGHTS**

**70,000± SF** 30′ **20,000± SF** 20′ **39,700± SF** 12′

#### **LIGHTING**

LED