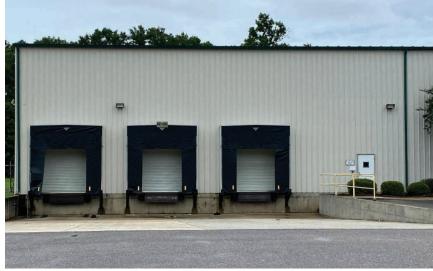

#### **LIGHTING**

LED



#### **SPRINKLER**

Yes / Wet with Fire Pump



#### **SECURITY**

Fenced & Monitored System



#### **POWER**

460 V - Three Phase



## ESTIMATED OPERATING EXPENSES

CAM \$0.10 PSF
Taxes \$0.58 PSF
Insurance \$0.47 PSF
Total (SF Basis) \$1.15 PSF



#### **ZONING**

**B-3 Community Business** 



#### **RAIL ACCESS**

No



#### **USE** Former

Manufacturing & Distribution

(Crown Products)

#### Current

Warehousing & Distribution

#### **GUY OSWALT**

- **\** 251 694 5050
- 251 895 3130
- guy@millingre.com
- 220 Saint Michael St. First Floor Mobile AL 36602
- PO Box 3086 Mobile AL 36652

#### MCRCOMMERCIAL.COM

The information contained herein is from sources deemed reliable. No representation is made to the accuracy herein.







## **ADDITIONAL PHOTOS**