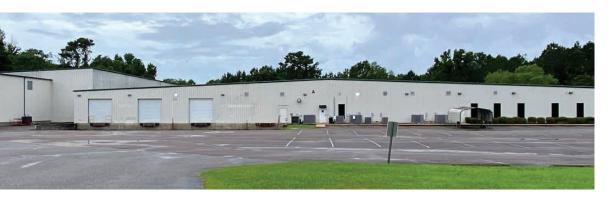

# AVAILABLE

Up to 129,700±SF of Warehouse/Office Space ♥ 3107 Halls Mill Road, Mobile, AL 36606

### **PROPERTY OVERVIEW**

Conveniently located warehouse / office building with easy access to both I-10 and I-65. Property consists of five parcels totaling 22.35± acres with 9.66± acres fenced.

#### **BUILDINGS SIZE**

Total 129.700± SF

Warehouse 109,700± SF (Partially Conditioned)

Office 20.000± SF

#### **SITE SIZE**

22.35± Acres