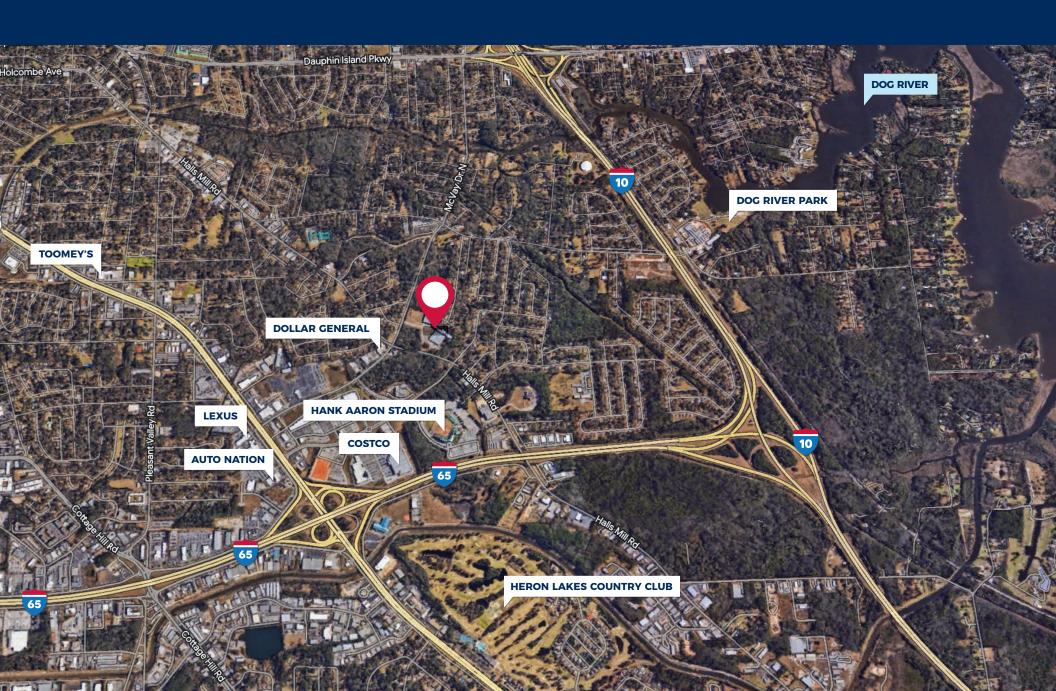

**

6 Dock-High 2 Drive-In



#### **LIGHTING**

LED



#### **SPRINKLER**

Yes / Wet with Fire Pump



#### **SECURITY**

Fenced & Monitored System



#### **POWER**

460 V - Three Phase



## ESTIMATED OPERATING EXPENSES

CAM \$0.10 PSF
Taxes \$0.58 PSF
Insurance \$0.47 PSF
Total (SF Basis) \$1.15 PSF



#### **ZONING**

**B-3 Community Business** 



#### **RAIL ACCESS**

No



#### **USE** Former

Manufacturing & Distribution

(Crown Products)

#### Current

Warehousing & Distribution

#### **GUY OSWALT**

- **\** 251 694 5050
- 251 895 3130
- guy@millingre.com
- 220 Saint Michael St. First Floor Mobile AL 36602
- PO Box 3086 Mobile AL 36652

#### MCRCOMMERCIAL.COM

The information contained herein is from sources deemed reliable. No representation is made to the accuracy herein.







## **ADDITIONAL PHOTOS**