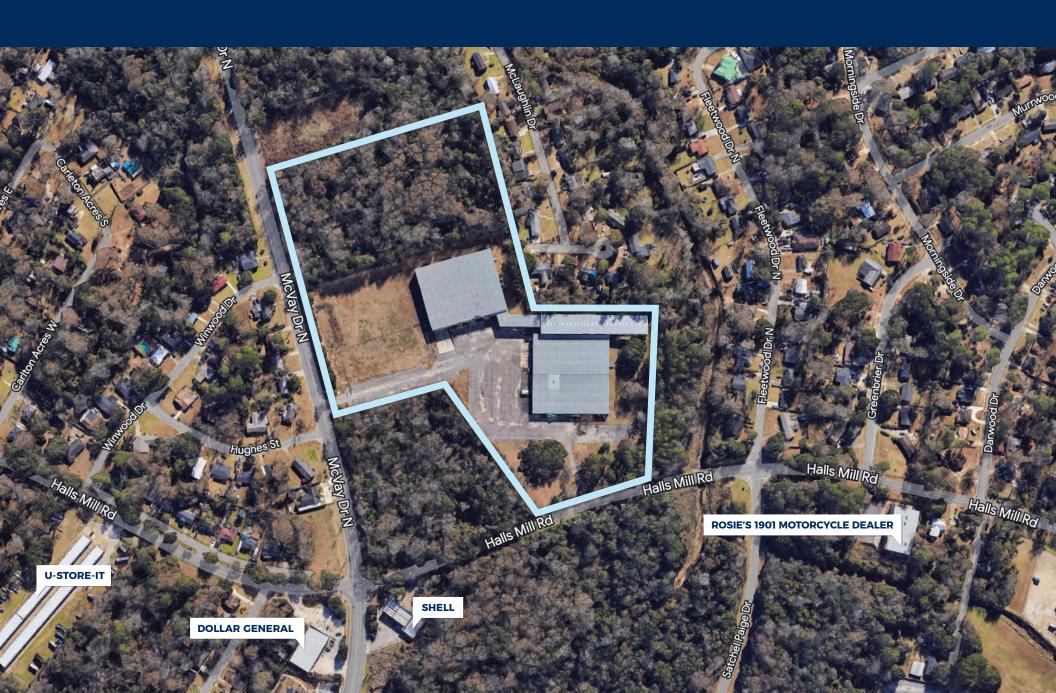

### **PROPERTY OVERVIEW**

Conveniently located warehouse / office building with easy access to both I-10 and I-65. Property consists of five parcels totaling 22.35± acres with 9.66± acres fenced.

#### **LOCATION**

3107 Halls Mill Road Mobile. AL 36606

#### **SITE SIZE**

22.35± Acres

#### **SECURITY**

Fenced & Monitored System