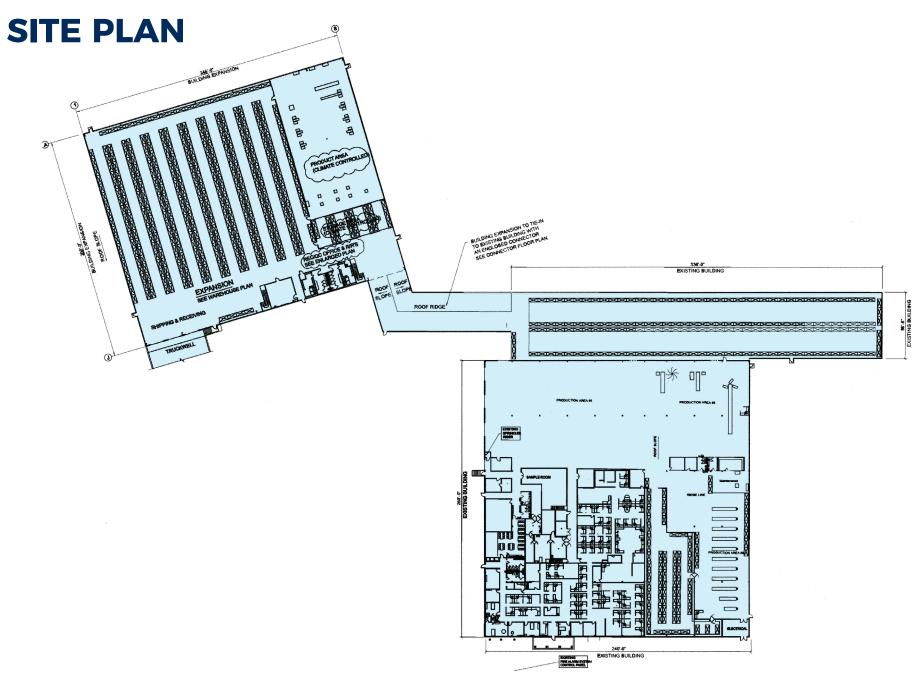

#### **BUILDINGS SIZE**

Total 129.700± SF

Warehouse 109,700± SF (Partially Conditioned)

Office 20.000± SF

#### **CEILING HEIGHTS**

**70,000± SF** 30′ **20,000± SF** 20′ **39,700± SF** 12′

#### **COLUMN SPACING**

35' x 65'

#### **DOORS**

6 Dock-High 2 Drive-In