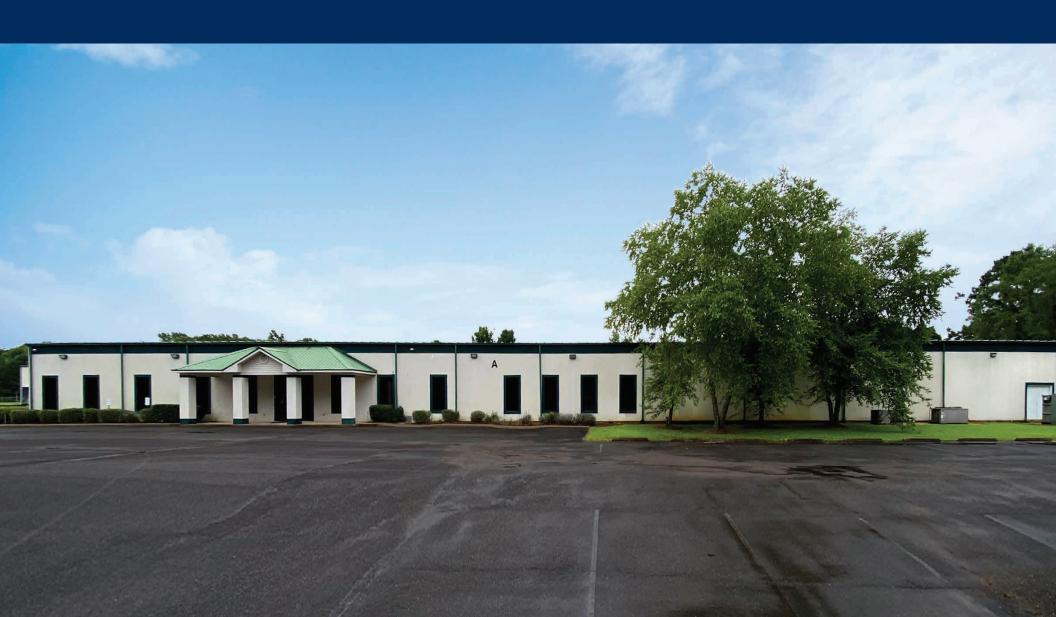

# AVAILABLE

Up to 129,700±SF of Warehouse/Office Space ♥ 3107 Halls Mill Road, Mobile, AL 36606

### **PROPERTY OVERVIEW**

Conveniently located warehouse / office building with easy access to both I-10 and I-65. Property consists of five parcels totaling 22.35± acres with 9.66± acres fenced.